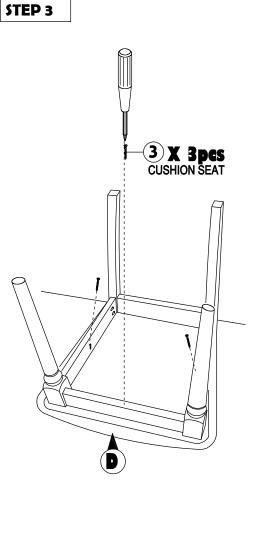

## **ASSEMBLY INSTRUCTION**

Read this instruction carefully. Remove all wrapping material, staples and straps from the carton. See hardware and furniture part list

For guidance. Be sure you have all wooden furniture parts on a clean and flat soft surface, such as a carpet or rug, to prevent from being scratched. Follow the figure to start assembling.

CAUTION:

- 1. Do not FULLY TIGHTEN the nut or screw untill all is ready to assemble.
- 2. Do not OVER TIGHTEN the nut or screw to avoid causing damages to the thread.
- 3. Keep all hardware part out reach of children.

| NO | PART LIST    | QTY   |
|----|--------------|-------|
| Α  | BACK REST    | 1 PC  |
| В  | FRONT LEG    | 1 PC  |
| С  | SIDE RAIL    | 2 PCS |
| D  | CUSHION SEAT | 1 PC  |

| NO | DESRIPTION           |             | QTY   |
|----|----------------------|-------------|-------|
| 1  | JCBC SCREW M6 X 50MM | 0           | 6 PCS |
| 2  | WOOD DOWEL Ø8 x 30MM |             | 4 PCS |
| 3  | CSK SCREW M4 x 30MM  | OTTOMORPO . | 3 PCS |
| 4  | SPRNG WASHER M6      | 0           | 6 PCS |
| 5  | M4 ALLEN KEY         |             | 1 PC  |