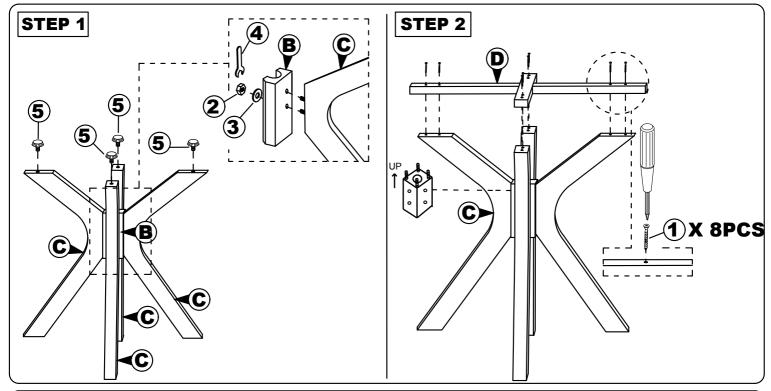

| NO | PART LIST             | QTY   |
|----|-----------------------|-------|
| Α  | TABLE TOP             | 1 PC  |
| В  | PEDESTAL TABLE CENTER | 1 PC  |
| С  | PEDESTAL LEGS         | 4 PCS |
| D  | CROSS BAR 'X'         | 2 PCS |
| E  | BOX COVER             | 1 PC  |

| NO | DESRIPTION          | QTY    |
|----|---------------------|--------|
| 1  | CSK SCREW M4 X 30MM | 16 PCS |
| 2  | HEX. NUT            | 8 PCS  |
| 3  | FLAT WASHER         | 8 PCS  |
| 4  | SPANNAR SPANNAR     | 1 PC   |
| 5  | ADJUSTER            | 4 PCS  |