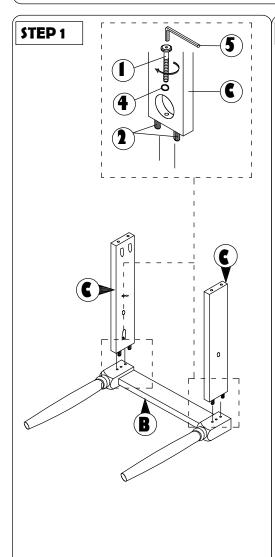

## **ASSEMBLY INSTRUCTION**

Read this instruction carefully. Remove all wrapping material, staples and straps from the carton. See hardware and furniture part list

For guidance. Be sure you have all wooden furniture parts on a clean and flat soft surface, such as a carpet or rug, to prevent from being scratched. Follow the figure to start assembling.

CAUTION:

- 1. Do not FULLY TIGHTEN the nut or screw untill all is ready to assemble.
- 2. Do not OVER TIGHTEN the nut or screw to avoid causing damages to the thread.
- 3. Keep all hardware part out reach of children.

| NO | PART LIST    | QTY   |
|----|--------------|-------|
| Α  | BACK REST    | 1 PC  |
| В  | FRONT LEG    | 1 PC  |
| С  | SIDE RAIL    | 2 PCS |
| D  | CUSHION SEAT | 1 PC  |

| NO | DESRIPTION           |             | QTY   |
|----|----------------------|-------------|-------|
| 1  | JCBC SCREW M6 X 50MM | 0           | 6 PCS |
| 2  | WOOD DOWEL Ø8 x 30MM |             | 4 PCS |
| 3  | CSK SCREW M4 x 30MM  | OTTOMORPO . | 3 PCS |
| 4  | SPRNG WASHER M6      | 0           | 6 PCS |
| 5  | M4 ALLEN KEY         |             | 1 PC  |