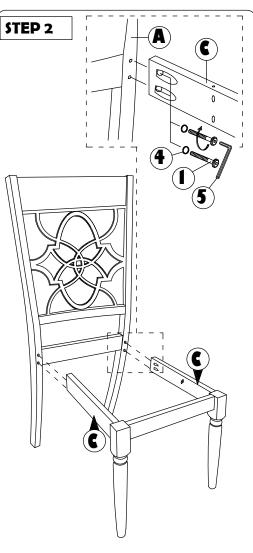

## **ASSEMBLY INSTRUCTION**

Read this instruction carefully. Remove all wrapping material, staples and straps from the carton. See hardware and furniture part list

For guidance. Be sure you have all wooden furniture parts on a clean and flat soft surface, such as a carpet or rug, to prevent from being scratched. Follow the figure to start assembling.

CAUTION:

- 1. Do not FULLY TIGHTEN the nut or screw untill all is ready to assemble.
- 2. Do not OVER TIGHTEN the nut or screw to avoid causing damages to the thread.
- 3. Keep all hardware part out reach of children.

| NO | PART LIST    | QTY   |
|----|--------------|-------|
| Α  | BACK REST    | 1 PC  |
| В  | FRONT LEG    | 1 PC  |
| С  | SIDE RAIL    | 2 PCS |
| D  | CUSHION SEAT | 1 PC  |

| NO | DESRIPTION           |             | QTY   |
|----|----------------------|-------------|-------|
| 1  | JCBC SCREW M6 X 50MM | 0           | 6 PCS |
| 2  | WOOD DOWEL Ø8 x 30MM |             | 4 PCS |
| 3  | CSK SCREW M4 x 30MM  | OTTOMORPO . | 3 PCS |
| 4  | SPRNG WASHER M6      | 0           | 6 PCS |
| 5  | M4 ALLEN KEY         |             | 1 PC  |